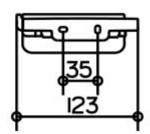

## **SPECIFICATION SHEET - bathroom accessories**

| ORIGIN: Germany  SERIES: MOLL  Roll holder with lid  PRODUCT DESCRIPTION:  MODEL No. 12760 010000  FINISH/COLOUR: Chrome-plated  DIMENSIONS: 139mm x 123mm          |                         |                      |                |
|---------------------------------------------------------------------------------------------------------------------------------------------------------------------|-------------------------|----------------------|----------------|
| SERIES: MOLL  Roll holder with lid  PRODUCT DESCRIPTION:  MODEL No. 12760 010000  FINISH/COLOUR: Chrome-plated  DIMENSIONS: 139mm x 123mm  OPTIONAL MATCHING PARTS: | BRAND:                  | KEUCO                | Product Photo: |
| ROII holder with lid  PRODUCT DESCRIPTION:  MODEL No. 12760 010000  FINISH/COLOUR: Chrome-plated  DIMENSIONS: 139mm x 123mm  OPTIONAL MATCHING PARTS:               | ORIGIN:                 | Germany              |                |
| PRODUCT DESCRIPTION:  MODEL No. 12760 010000  FINISH/COLOUR: Chrome-plated  DIMENSIONS: 139mm x 123mm  OPTIONAL MATCHING PARTS:                                     | SERIES:                 | MOLL                 |                |
| MODEL No. 12760 010000  FINISH/COLOUR: Chrome-plated  DIMENSIONS: 139mm x 123mm  OPTIONAL MATCHING PARTS:                                                           |                         | Roll holder with lid |                |
| FINISH/COLOUR: Chrome-plated  DIMENSIONS: 139mm x 123mm  OPTIONAL MATCHING PARTS:                                                                                   | PRODUCT<br>DESCRIPTION: |                      |                |
| DIMENSIONS: 139mm x 123mm  OPTIONAL MATCHING PARTS:                                                                                                                 | MODEL No.               | 12760 010000         |                |
| OPTIONAL MATCHING PARTS:                                                                                                                                            | FINISH/COLOUR:          | Chrome-plated        |                |
| MATCHING PARTS:                                                                                                                                                     | DIMENSIONS:             | 139mm x 123mm        |                |
| PARTS:                                                                                                                                                              | OPTIONAL                |                      |                |
|                                                                                                                                                                     |                         |                      |                |
|                                                                                                                                                                     |                         | <u></u>              |                |