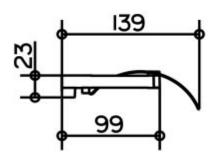

## **SPECIFICATION SHEET - bathroom accessories**

| ORIGIN: Germany  SERIES: MOLL  Roll holder with lid  PRODUCT DESCRIPTION:  MODEL No. 12760 010000  FINISH/COLOUR: Chrome-plated  DIMENSIONS: 139mm x 123mm          |                         |                      |                |
|---------------------------------------------------------------------------------------------------------------------------------------------------------------------|-------------------------|----------------------|----------------|
| SERIES: MOLL  Roll holder with lid  PRODUCT DESCRIPTION:  MODEL No. 12760 010000  FINISH/COLOUR: Chrome-plated  DIMENSIONS: 139mm x 123mm  OPTIONAL MATCHING PARTS: | BRAND:                  | KEUCO                | Product Photo: |
| ROII holder with lid  PRODUCT DESCRIPTION:  MODEL No. 12760 010000  FINISH/COLOUR: Chrome-plated  DIMENSIONS: 139mm x 123mm  OPTIONAL MATCHING PARTS:               | ORIGIN:                 | Germany              |                |
| PRODUCT DESCRIPTION:  MODEL No. 12760 010000  FINISH/COLOUR: Chrome-plated  DIMENSIONS: 139mm x 123mm  OPTIONAL MATCHING PARTS:                                     | SERIES:                 | MOLL                 |                |
| MODEL No. 12760 010000  FINISH/COLOUR: Chrome-plated  DIMENSIONS: 139mm x 123mm  OPTIONAL MATCHING PARTS:                                                           |                         | Roll holder with lid |                |
| FINISH/COLOUR: Chrome-plated  DIMENSIONS: 139mm x 123mm  OPTIONAL MATCHING PARTS:                                                                                   | PRODUCT<br>DESCRIPTION: |                      |                |
| DIMENSIONS: 139mm x 123mm  OPTIONAL MATCHING PARTS:                                                                                                                 | MODEL No.               | 12760 010000         |                |
| OPTIONAL MATCHING PARTS:                                                                                                                                            | FINISH/COLOUR:          | Chrome-plated        |                |
| MATCHING PARTS:                                                                                                                                                     | DIMENSIONS:             | 139mm x 123mm        |                |
| PARTS:                                                                                                                                                              | OPTIONAL                |                      |                |
|                                                                                                                                                                     |                         |                      |                |
|                                                                                                                                                                     |                         | <u></u>              |                |